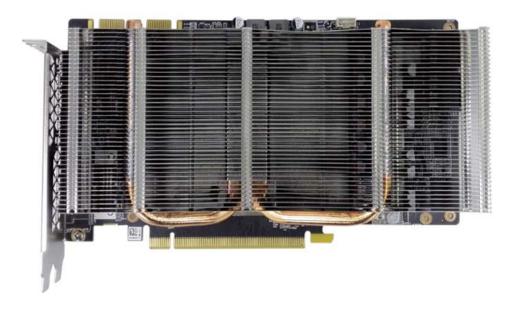

## Mining Card

- •Professional cryptocurrency mining card
- •High hash power, excellent mining return
- •Good ETH hash rate at 50MH/s or more
- •TDP is only 250W, good balance between power consumption versus hash power
- •Support all kind of cryptocurrency mining such as Ethereum(ETH) and Monero(XMR), Bitcoin Glod(BTG), Zcash(ZEC), Decred(DCR), Siacoin(SC), Digibyte(DGB)